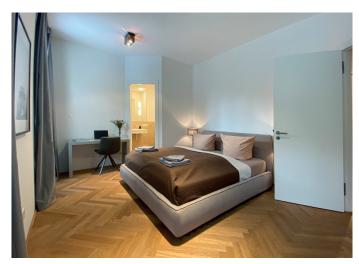

Stylish and modern furnished apartment with parquet floors, high ceilings and large windows.

Large, open living and kitchen area, which is also ideal as a work and meeting room. Beautiful balcony terrace with a view of the TV tower.