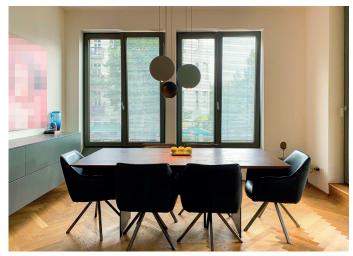

Stylish and modern furnished apartment with parquet floors, high ceilings and large windows.

Large, open living and kitchen area, which is also ideal as a work and meeting room. Beautiful balcony terrace with a view of the TV tower.