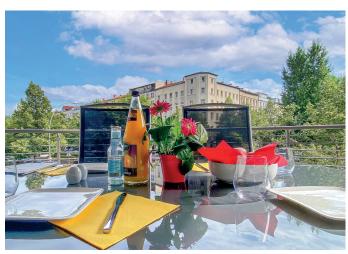

Stylish and modern furnished apartment with parquet floors, high ceilings and large windows.

Large, open living and kitchen area, which is also ideal as a work and meeting room. Beautiful balcony terrace with a view of the TV tower.