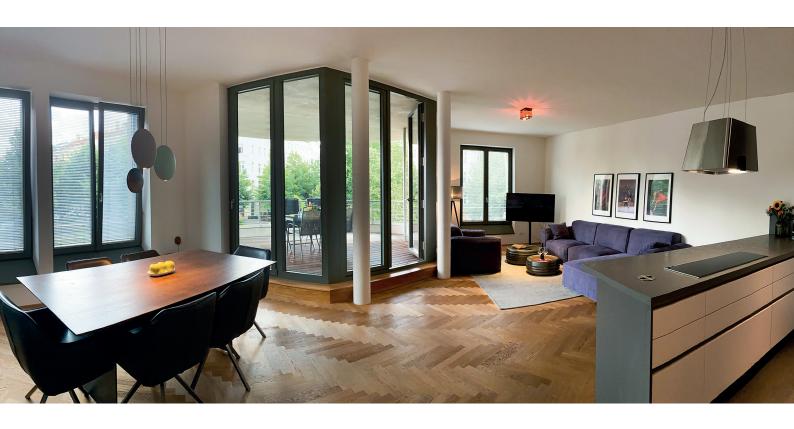

Stylish and modern furnished apartment with parquet floors, high ceilings and large windows.

Large, open living and kitchen area, which is also ideal as a work and meeting room. Beautiful balcony terrace with a view of the TV tower.

#### **Furnishing** internet (wifi) utility room video door entry underground car system park heating duvet covers smart TV non-smokers **最 terrace** Kitchen induction cooker **\*** freezer cookware dishwasher espresso machine oven kettle refrigerator 💾 dishes toaster