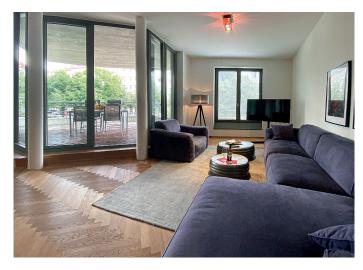

Stylish and modern furnished apartment with parquet floors, high ceilings and large windows.

Large, open living and kitchen area, which is also ideal as a work and meeting room. Beautiful balcony terrace with a view of the TV tower.

#### **Furnishing** internet (wifi) utility room video door entry underground car system park heating duvet covers smart TV non-smokers **最 terrace** Kitchen induction cooker **\*** freezer cookware dishwasher espresso machine oven kettle refrigerator 💾 dishes toaster