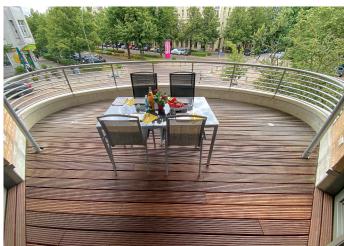

Stylish and modern furnished apartment with parquet floors, high ceilings and large windows.

Large, open living and kitchen area, which is also ideal as a work and meeting room. Beautiful balcony terrace with a view of the TV tower.