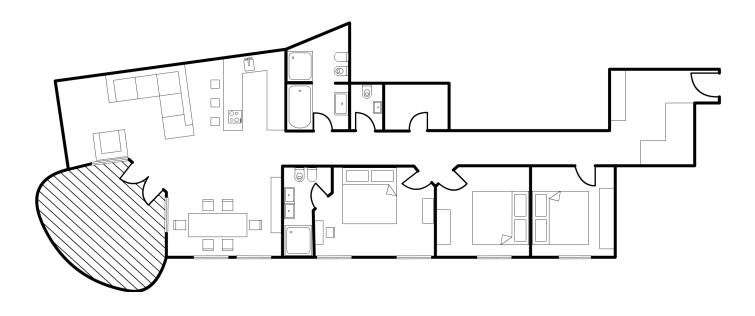

# MontEverest

area: 150m²

max guests: 6

bathrooms: 2

balcony / terrace

bedrooms: 3

**₩** guest toilet

familyfriendly

Stylish and modern furnished apartment with parquet floors, high ceilings and large windows.

Large, open living and kitchen area, which is also ideal as a work and meeting room. Beautiful balcony terrace with a view of the TV tower.

Elegant bathrooms with natural stone tiles and bidet, bathtub and/or walk-in shower. Utility room equipped with washing machine, tumble dryer, drying rack and ironing facilities.

Our apartments are located in the center of a constantly growing creative community in the heart of Prenzlauer Berg – Berlin Mitte.